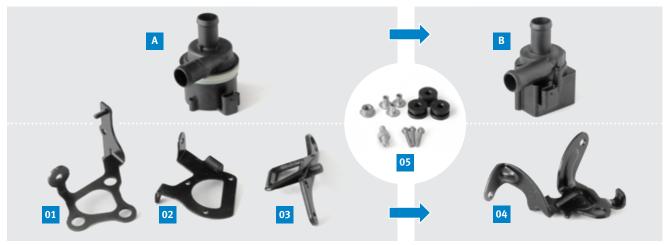

## **NOW ALSO AVAILABLE IN AFTERMARKET**

Motorservice provides independent repair shops with an aftermarket solution in the form of the water circulating pump 7.10102.05.0.

At the start of series production, the pump (A) with the ref no. 059 121 012 B was fitted. This pump was then replaced by a pump from Pierburg (ref. no. 06D 121 601) and a modified holder. The Pierburg pump prevents the problems that arose with the originally fitted series pump.

The pump 7.10102.05.0 (B) from Motorservice can be used to replace these pumps.

| Item | Ref. no.*                                   | Designation                                                 |
|------|---------------------------------------------|-------------------------------------------------------------|
| Α    | 059 121 012 B                               | Water circulating pump                                      |
| В    | 06D 121 601                                 | Water circulating pump Corresponds to Pierburg 7.10102.05.0 |
| 01   | 7P0 121 079 L                               | Holder                                                      |
| 02   | 2H0 121 079 S                               | Holder                                                      |
| 03   | 059 103 392 AE                              | Holder                                                      |
| 04   | 06H 121 079 N                               | Holder (included in the scope of supply)                    |
| 05   | 5NO 198 093<br>N 015 082 10<br>N 910 613 01 | Fixing kit<br>Collar nut<br>Bolt                            |

The original series pump (A) was supplied with three different holders (01), (02), (03) depending on the vehicle model. If the original series pump (A) is still installed in the vehicle, the holder (04) is required (included in the scope of supply). The fixtures (05) can be reused.